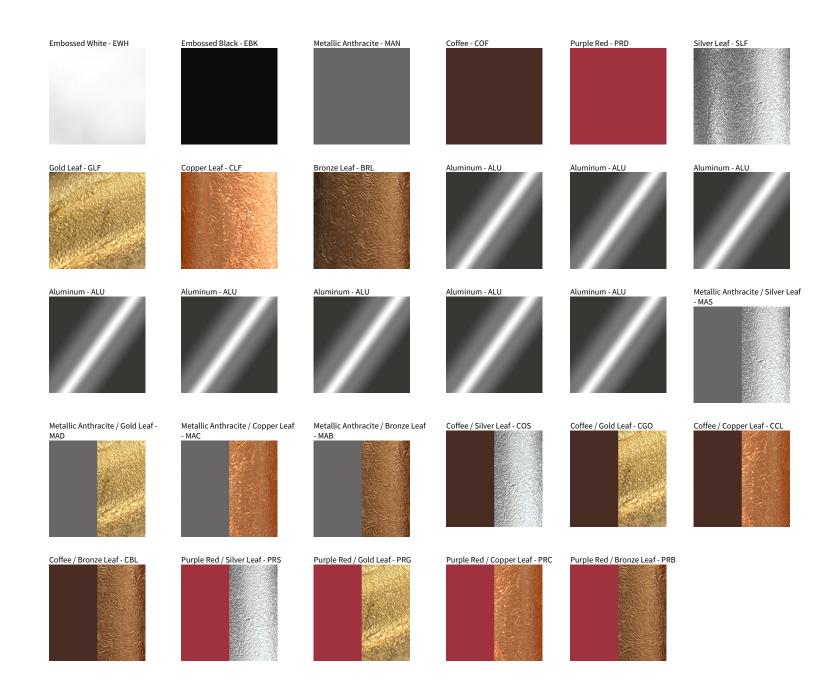

## HUE SUSPENSION COLOR FINISH CHART

| PROJECT  |  |
|----------|--|
| ТҮРЕ     |  |
| NOTES    |  |
| QUANTITY |  |
| DATE     |  |
|          |  |

Digital: Not all screens are calibrated the same, and therefore, colors will appear differently between screens.

Physical: When texture is involved, there will be variations in color, character and tone within a product series and between product families.

Zaneen Group Inc. © 2024, T 1800-388-3382, F 416-247-9319, www.zaneen.com